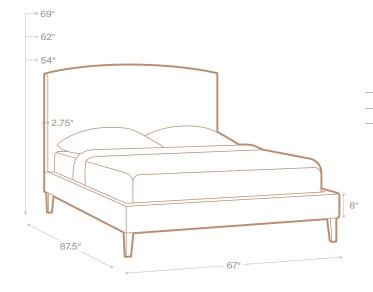

| size     | width<br>(in) | depth<br>(in) | height<br>(in) |
|----------|---------------|---------------|----------------|
| QUEEN    | 67            | 87.5          | 54/62/69       |
| KING     | 83            | 87.5          | 54/62/69       |
| CAL KING | 79            | 91.5          | 54/62/69       |