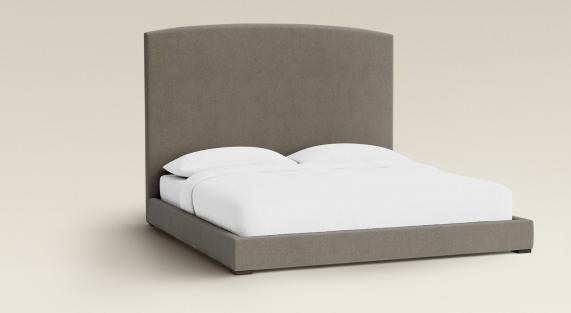

# Wellsby Arch Bed

MADE IN

NC+
MAIDEN

Our handcrafted, customizable bed frames bring casual elegance to any bedroom. Choose from three sizes, two headboard styles, and over 70 upholstery options to create the perfect spot for relaxing, day or night.