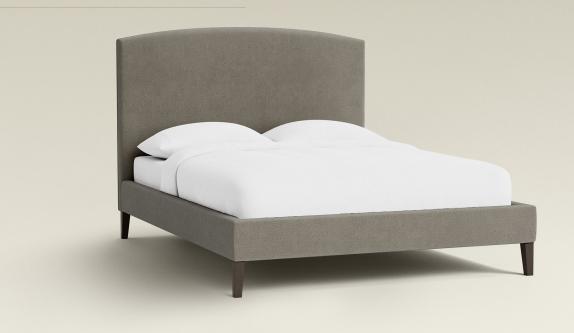

# Wellsby Arch Bed

MADE IN

NC+

MAIDEN

Our handcrafted, customizable bed frames bring casual elegance to any bedroom. Choose from three sizes, two headboard styles, and over 70 upholstery options to create the perfect spot for relaxing, day or night.