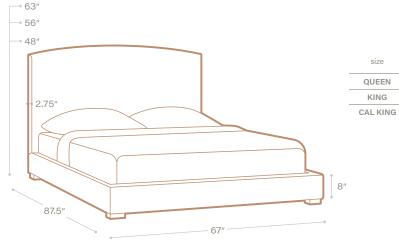

| size     | width<br>(in) | depth<br>(in) | height<br>(in) |
|----------|---------------|---------------|----------------|
| QUEEN    | 67            | 87.5          | 48/56/63       |
| KING     | 83            | 87.5          | 48/56/63       |
| CAL KING | 79            | 91.5          | 48/56/63       |