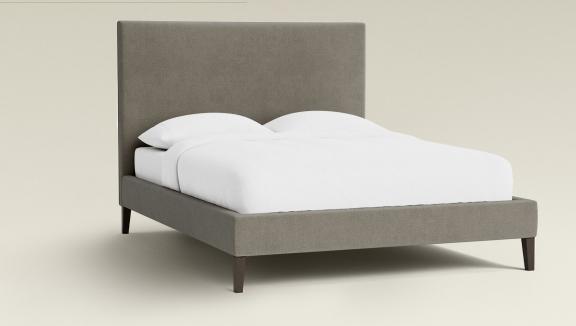

# Wellsby Rectangle Bed

MADE IN

NC+

MAIDEN

Our handcrafted, customizable bed frames bring casual elegance to any bedroom. Choose from three sizes, two headboard styles, and over 70 upholstery options to create the perfect spot for relaxing, day or night.