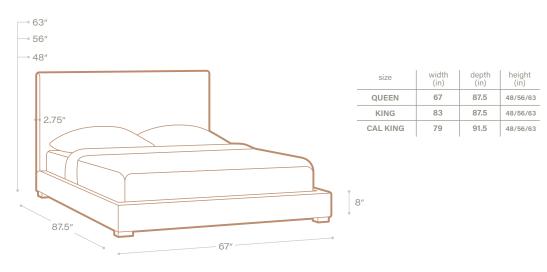

# Wellsby Rectangle Bed

MADE IN

NC+
MAIDEN

Our handcrafted, customizable bed frames bring casual elegance to any bedroom. Choose from three sizes, two headboard styles, and over 70 upholstery options to create the perfect spot for relaxing, day or night.