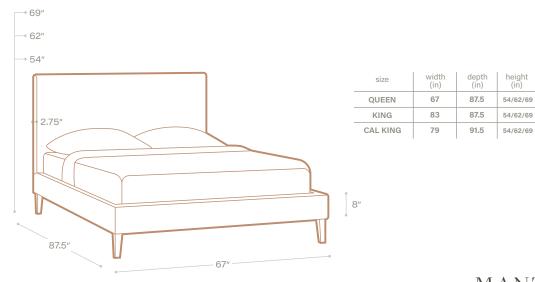

# Wellsby Rectangle Bed

MADE IN

NC+

MAIDEN

Our handcrafted, customizable bed frames bring casual elegance to any bedroom. Choose from three sizes, two headboard styles, and over 70 upholstery options to create the perfect spot for relaxing, day or night.