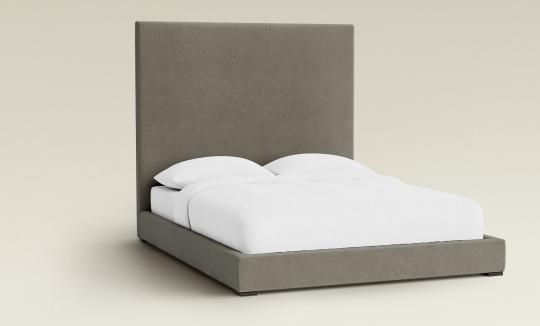

# Wellsby Rectangle Bed

MADE IN

NC+
MAIDEN

Our handcrafted, customizable bed frames bring casual elegance to any bedroom. Choose from three sizes, two headboard styles, and over 70 upholstery options to create the perfect spot for relaxing, day or night.