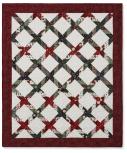

#### SAMPLE PROJECTS

Farmhouse Christmas by Echo Park for Riley Blake

# **QUILT SIZE** 57" × 71"

#### **BLOCK SIZES**

- 61/2" unfinished, 6" finished
- 4¼" unfinished, 3¾" finished

**Note**: This pattern makes 1 quilt and 7 table runners.