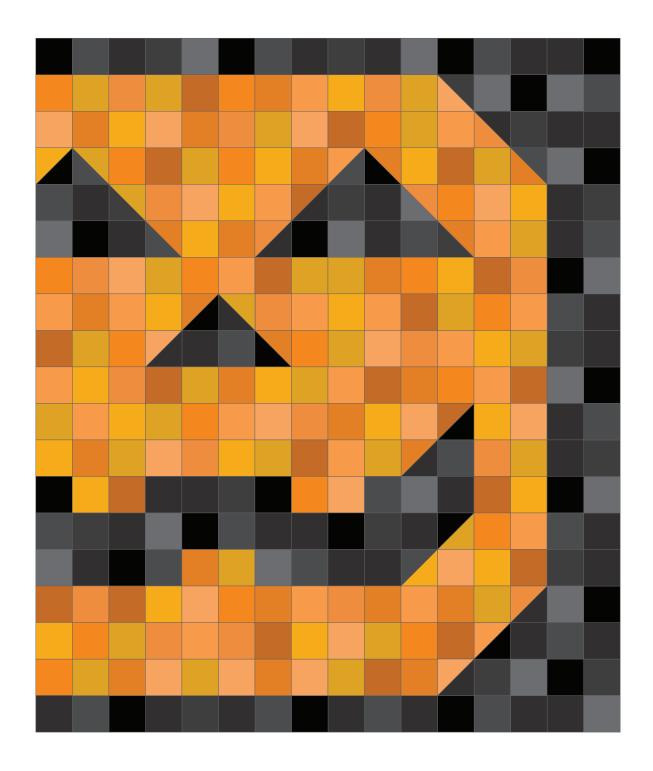

## Peek-A-Boo Pumpkin

## SAMPLE QUILT Pumpkin Patchwork by Riley Blake - exclusively for Missouri Star Quilt Company

QUILT SIZE 72" x 851/2"

**BLOCK SIZE** 5" unfinished, 4½" finished

**QUILT TOP** 2 packages of 10" print squares\*

BINDING 3⁄4 yard

BACKING 5¼ yards - vertical seam(s) or 2¾ yards of 108" wide

\*Note: The 10" print squares used in our sample quilt are a custom collection for this quilt. A total of (35) 10" black print squares and a total of (48) 10" orange print squares are needed.