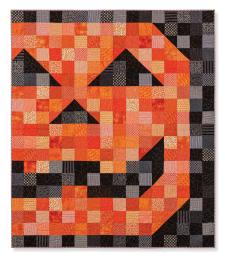

## Peek-A-Boo Pumpkin

## SAMPLE QUILT Pumpkin Patchwork by Riley Blake - exclusively for Missouri Star Quilt Company

QUILT SIZE 72" x 851/2"

**BLOCK SIZE** 5" unfinished, 4½" finished

**QUILT TOP** 2 packages of 10" print squares\*

BINDING 3⁄4 yard

BACKING 5¼ yards - vertical seam(s) or 2¾ yards of 108" wide

\*Note: The 10" print squares used in our sample quilt are a custom collection for this quilt. A total of (35) 10" black print squares and a total of (48) 10" orange print squares are needed.