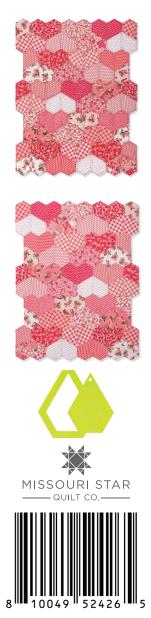

## Quilt As You Go 21/2" Jewel Heart Quilt

## PAT3932

SAMPLE QUILT Hope in Bloom by Katherine Lenius for Riley Blake

## **QUILT SIZE** 35" x 45½"

BLOCK SIZE 2<sup>1</sup>/<sub>2</sub>" finished jewel

**QUILT SUPPLIES** 1 package of fat quarters\*