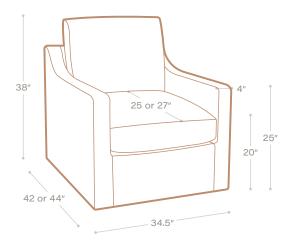

## Laney Slipcover Chair

Beauty and functionality work in harmony in the Laney Slipcover Chair. Plush cushions and timeless design details make it a stylish addition to any room, and a removable, washable slipcover makes it a durable piece that can be loved for years to come.