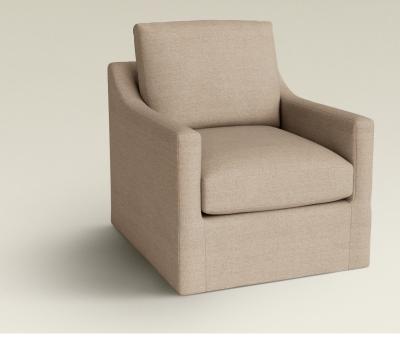

## Laney Slipcover Chair

Beauty and functionality work in harmony in the Laney Slipcover Chair. Plush cushions and timeless design details make it a stylish addition to any room, and a removable, washable slipcover makes it a durable piece that can be loved for years to come.