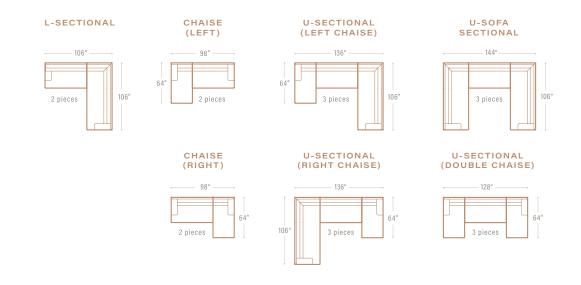

38" overall height | 20" seat height | 25" arm height | 25 or 27" seat depth

Dimensions pictured represent the 25 inch depth. Measurements vary for 27 inch depth. See full <u>Dimensions Sheet</u> for details.