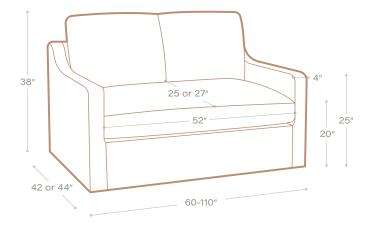

## Laney Slipcover Sofa + Loveseat

MADE IN • NC • MAIDEN

With its classic style, cozy feel, and familyfriendly functionality, the Laney Slipcover Sofa brings artfulness to laid-back living. The plush bench seat and stylish sloped arms will make it everyone's favorite place to lounge, and its removable, washable slipcover makes cleaning unexpected messes effortless.