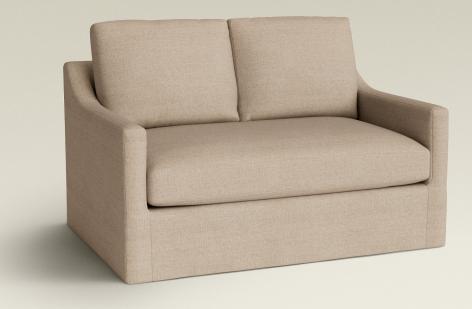

## Laney Slipcover Sofa + Loveseat

MADE IN • NC • MAIDEN

With its classic style, cozy feel, and familyfriendly functionality, the Laney Slipcover Sofa brings artfulness to laid-back living. The plush bench seat and stylish sloped arms will make it everyone's favorite place to lounge, and its removable, washable slipcover makes cleaning unexpected messes effortless.