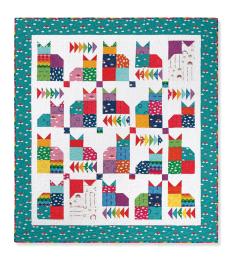

## SAMPLE QUILT

Dream by Kristy Lea of Quiet Play for Riley Blake Designs

**QUILT SIZE** 68" x 75"

BLOCK SIZE 9½" x 14" unfinished, 9" x 13½" finished