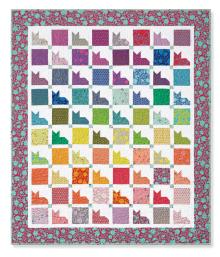

## SAMPLE QUILT

Tula Pink's True Colors by Tula Pink for FreeSpirit Fabrics

**QUILT SIZE** 54" x 65"

**BLOCK SIZE** 5" unfinished, 4½" finished

## QUILT TOP

2 packages of 5" print squares 1¾ yards of background fabric - includes sashing & inner border ¼ yard accent fabric - includes cornerstones

outer border 1 yard

BINDING 1/2 yard

BACKING 3½ yards - horizontal seam(s)