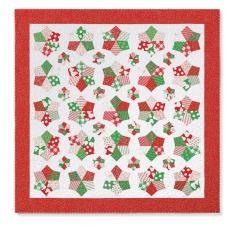

## Periwinkle Plates

PAT3719

**SAMPLE QUILT** 

Merry and Bright by Me & My Sister Designs for Moda Fabrics

**QUILT SIZE** 781/2" x 781/2"

BLOCK SIZE 14" unfinished. 13½" finished