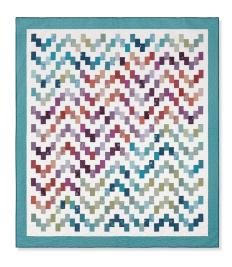

## Lakeview Terrace

## PAT3718

SAMPLE QUILT
Saguaro by Christina Cameli for Maywood Studio

**QUILT SIZE** 83" x 951/2"

BLOCK SIZE 10½" x 8" unfinished, 10" x 7½" finished

QUILT TOP

1 roll of 2½" print strips

4 yards of background fabric