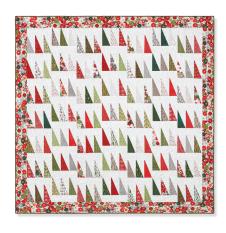

## Christmas Tree Farm

## PAT3716

SAMPLE QUILT

Hustle and Bustle by BasicGrey for Moda Fabrics

**QUILT SIZE** 841/2" x 841/2"

BLOCK SIZE
11" unfinished, 10½" finished

QUILT TOP
1 package 10" print squares
4 yards of background fabric

BORDER 1½ yards

BINDING 3/4 yard

**BACKING** 7¾ yards - vertical seam(s) or 2¾ yards of 108" wide

OTHER
Missouri Star Quilt Co. Large
Wing Template

Christmas Tree Farm™ ©2021 All Rights Reserved by Missouri Star Quilt Company. Reproduction in whole or in part in any language without written permission from Missouri Star Quilt Company is prohibited. No one may copy, reprint or distribute any of this pattern for commercial use without written permission of Missouri Star Quilt Company. Anything you make using our patterns or ideas is your business, do whatever you want with the stuff you make, it's yours!