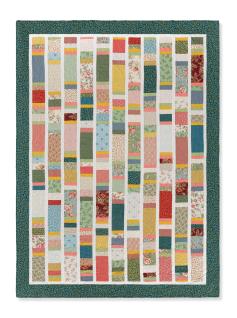

## Boardwalk

### SAMPLE QUILT

The Seamstress Sundaes by Edyta Sitar of Laundry Basket Quilts for Andover Fabric

# **QUILT SIZE** 70½" x 94½"

### **BLOCK SIZES**

- A 5" x 16" unfinished,
   4½" x 15½" finished
- B 5" x 7½" unfinished,
   4½" x 7" finished
- C 5" x 7½" unfinished,
   4½" x 7" finished
- D 5" x 10" unfinished,
   4½" x 9½" finished
- E- 5" x 241/2" unfinished, 41/2" x 24" finished
- F 5" x 12" unfinished, 4½" x 11½" finished

### QUILT TOP

1 package of 10" print squares
1½ yards of coordinating print
fabric - includes outer border
¼ yard each of 3 different
solid fabrics
1 roll of 1½" background strips

- includes sashing and inner border