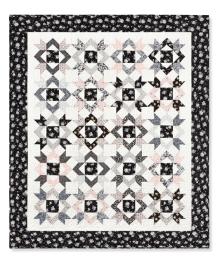

## Mother's Choice Remake

## SAMPLE QUILT

The Emporium Collection by Liberty Fabric

## **QUILT SIZE** 63" x 75"

BLOCK SIZE 12<sup>1</sup>/<sub>2</sub>" unfinished, 12" finished

QUILT TOP 1 roll of 2½" print strips 1 roll of 2½" background strips

INNER BORDER 1/2 yard

outer Border 1¾ yards - includes block center squares