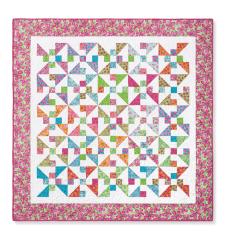

## Pinwheel Frolic

## PAT3609

SAMPLE QUILT

Whimsy Daisical by Keri Schneider for Blank Quilting

**QUILT SIZE** 65" × 65"

BLOCK SIZE 10½" unfinished, 10" finished

QUILT TOP

2 packages of 5" print squares2 packages of 5" background squares