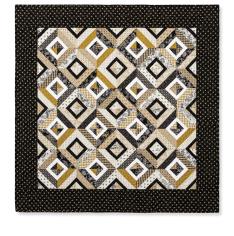

## Summer Squares

PAT3598

## SAMPLE QUILT

Eliza by Williamsburg for Windham Fabrics

**QUILT SIZE** 67" x 67"

**BLOCK SIZE** 7" unfinished, 6½" finished

## QUILT TOP 1 roll of 2½" print strips ½ yard of black fabric ½ yard of white fabric

BORDER 1½ yards

BINDING 3/4 yard

BACKING 41/4 yards - vertical seam(s) or 21/4 yards of 108" wide

OTHER
Clearly Perfect Slotted Trimmer B2
Spray starch - recommended