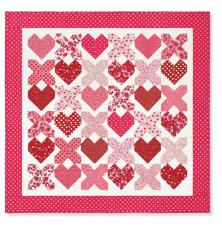

## Hearts and Kisses

PAT3522

SAMPLE QUILT Sending Love by My Mind's Eye for Riley Blake

**QUILT SIZE** 69" × 69"

BLOCK SIZE 91/2" unfinished, 9" finished

QUILT TOP 1 package of 10" print squares\* 1 package of 10" background squares\*