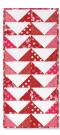

INNER BORDER 1/2 yard

outer border 1¼ yards

BINDING 3⁄4 yard

BACKING 4½ yards - vertical seam(s) or 2¼ yards of 108" wide

**BONUS TABLE RUNNER PROJECT SIZE** 311/2" x 14"

PROJECT SUPPLIES 1/4 yard binding 1/2 yard backing

\*Note: There are enough print squares and background squares included in the quilt top supply list to complete the bonus table runner top.

Hearts and Kisses<sup>™</sup> ©2020 All Rights Reserved by Missouri Star Quilt Company. Reproduction in whole or in part in any language without written permission from Missouri Star Quilt Company is prohibited. No one may copy, reprint or distribute any of this pattern for commercial use without written permission of Missouri Star Quilt Company. Anything you make using our patterns or ideas is your business, do whatever you want with the stuff you make, it's yours!