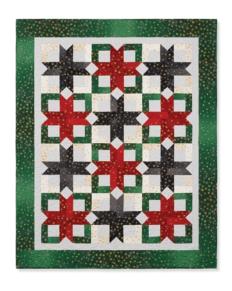

## **Snowball Star**

PAT3466

SAMPLE QUILT
Ombre Snowflake Metallic by Makower UK

**QUILT SIZE** 60" x 75"

BLOCK SIZE 15½" unfinished, 15" finished

QUILT TOP
1 roll 2½" print strips
1½ yards background fabric
- includes inner border