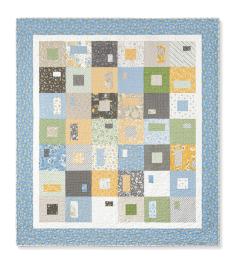

## PAT3534

SAMPLE QUILT
Spring Brook by Corey Yoder for Moda Fabrics

**QUILT SIZE** 66" x 741/2"

BLOCK SIZE 9" unfinished, 8½" finished

**QUILT TOP**1 package of 10" print squares

INNER BORDER ½ yard

outer border 1¼ yards