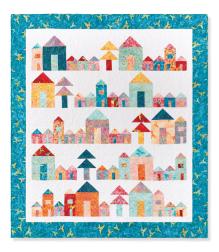

#### SAMPLE QUILT

Hummingbird Lane by Lunn Studios for Robert Kaufman

#### **QUILT SIZE** 71" x 82½"

#### **BLOCK SIZES**

- Small House Block: 4½" x 14" unfinished, 4" x 13½" finished
- Medium House Block: 4½" x 14" unfinished, 4" x 13½" finished
- Large House Block: 9" x 14" unfinished, 8½" x 13½" finished
- Tree Block: 7½" x 14" unfinished, 7" x 13½" finished