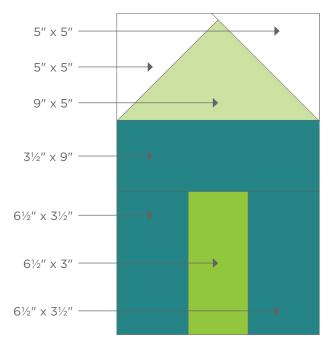

>1</sup>/<sub>2</sub> yards of 108" wide

Jenny Lane<sup>™</sup> ©2020 All Rights Reserved by Missouri Star Quilt Company. Reproduction in whole or in part in any language without written permission from Missouri Star Quilt Company is prohibited. No one may copy, reprint or distribute any of this pattern for commercial use without written permission of Missouri Star Quilt Company. Anything you make using our patterns or ideas is your business, do whatever you want with the stuff you make, it's yours!







# JENNY LANE

Note: All sizes listed in diagrams below are cut sizes.



### medium house blocks

**BLOCK SIZE**: 4<sup>1</sup>/<sub>2</sub>" x 14" unfinished, 4" x 13<sup>1</sup>/<sub>2</sub>" finished



## large house blocks

**BLOCK SIZE**: 9" x 14" unfinished, 8½" x 13½" finished



# tree blocks

**BLOCK SIZE**:  $7\frac{1}{2}$ " x 14" unfinished, 7" x 13 $\frac{1}{2}$ " finished