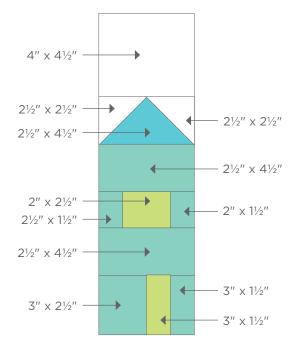

### medium house blocks

**BLOCK SIZE**: 4<sup>1</sup>/<sub>2</sub>" x 14" unfinished, 4" x 13<sup>1</sup>/<sub>2</sub>" finished

# JENNY LANE

Note: All sizes listed in diagrams below are cut sizes.