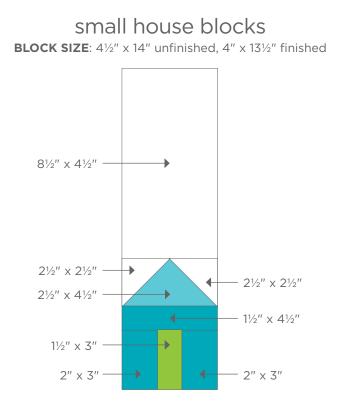

#### **BLOCK SIZES**

- Small House Block: 4½" x 14" unfinished, 4" x 13½" finished
- Medium House Block: 4½" x 14" unfinished, 4" x 13½" finished
- Large House Block: 9" x 14" unfinished, 8½" x 13½" finished
- Tree Block: 7½" x 14" unfinished, 7" x 13½" finished

# JENNY LANE

Note: All sizes listed in diagrams below are cut sizes.