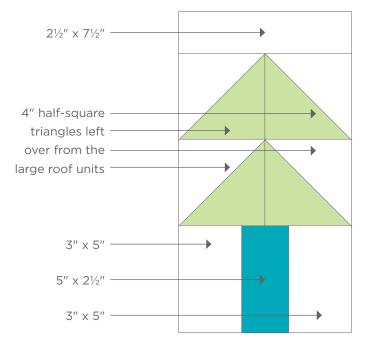

# tree blocks

**BLOCK SIZE**:  $7\frac{1}{2}$ " x 14" unfinished, 7" x 13 $\frac{1}{2}$ " finished