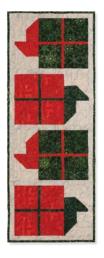

## Gifts of Love Table Runner

## PAT3470

SAMPLE TABLE RUNNER
Festive Batiks by Island Batik
designed exclusively for Missouri Star Quilt Co.

**PROJECT SIZE** 43" x 16"

BLOCK SIZE 10" x 141/2" unfinished, 91/2" x 14" finished

PROJECT TOP

(8) 10" print squares
½ yard background fabric
- includes sashing and border

BINDING ½ yard

BACKING

3/4 yard - cut lengthwise and sewn together with vertical seam(s)