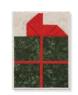

## **BONUS POT HOLDER**

**PROJECT SIZE** 9½" x 14"

BLOCK SIZE 10" x 14½" unfinished, 9½" x 14" finished

PROJECT SUPPLIES2 contrasting 10" print squares½ yard background fabric- includes backing and binding

½ yard insulated batting