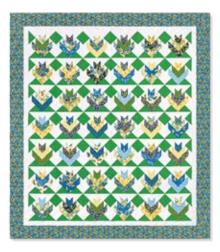

# SAMPLE QUILT Madison by Jane Maday for Wilmington Prints

#### QUILT SIZE 81" x 92"

BLOCK SIZE 11" finished