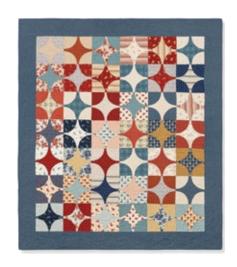

## SAMPLE QUILT

## Northport by Minick & Simpson for Moda Fabrics

QUILT SIZE 62" x 701/2"

BLOCK SIZE 8½" finished

QUILT TOP

1 package 10" print squares

BORDER 1¼ yards

BINDING 3/4 yard

BACKING 4½ yards - vertical seam(s)