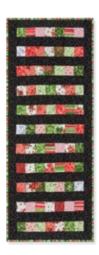

## **TABLE RUNNER**

SIZE

18" x 46"

TABLE RUNNER TOP

(3) 2½" print strips - Use leftover strips
(12) 2½" x 8½" strip set pieces - Use the pieces previously cut from the strip sets
¾ yard dark fabric - includes border

BINDING

½ yard

BACKING

1½ yards - vertical seam(s)

On the Fence™ ©2018 All Rights Reserved by Missouri Star Quilt Company. Reproduction in whole or in part in any language without written permission from Missouri Star Quilt Company is prohibited. No one may copy, reprint or distribute any of this pattern for commercial use without written permission of Missouri Star Quilt Company. Anything you make using our patterns or ideas is your business, do whatever you want with the stuff you make, it's yours!