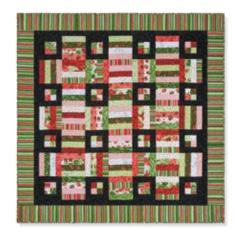

## PAT2338

**SAMPLE QUILT** 

Chloe by Maywood Studio

SIZE

71" x 71"

**BLOCK SIZE** 

8" finished

QUILT TOP

1 roll of 2½" strips
1¼ yards dark fabric
- includes inner border

OUTER BORDER 11/4 yards

BINDING

3/4 yard

**BACKING** 

41/2 yards - vertical seam(s)