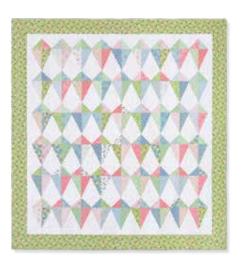

## Kite Season

## SAMPLE QUILT

Date Night by Heidi Staples of Fabric Mutt for Riley Blake Designs

SIZE

88" x 94"

**BLOCK SIZE** 

8" x 13" finished

QUILT TOP

1 package of 10" print squares 1 package of 10" background squares