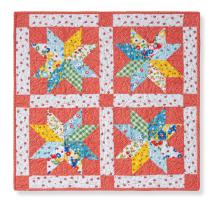

## Jenny's Doll Quilt

## PAT2283

**SAMPLE QUILT** 

Sugar Sack by Whistler Studios for Windham Fabrics

SIZE 26" x 26"

BLOCK SIZE 10" finished

QUILT TOP

1 package of 5" print squares ½ yard background fabric

- includes cornerstones