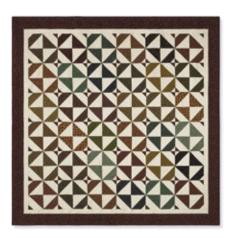

## Out of Time

## PAT2530

SAMPLE QUILT

Wit & Wisdom by Kim Diehl for Henry Glass Fabrics

SIZE

86" x 86"

**BLOCK SIZE** 

12" finished

QUILT TOP