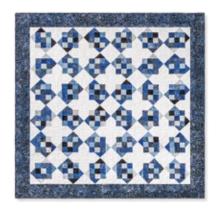

## PAT2646

SAMPLE QUILT

Blueberry Patch Batiks Strips by Kathy Engle for Island Batik

QUILT SIZE 71" × 71"

BLOCK SIZE
10" finished

QUILT TOP 1 roll 2½" print strips 1 roll 2½" background strips

BORDER 1¼ yards