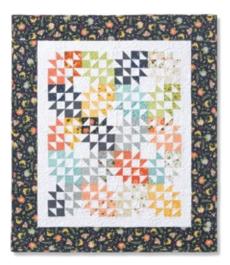

## SAMPLE QUILT

Clover Hollow by Sherri & Chelsi of A Quilting Life for Moda Fabrics

size 37" x 43"