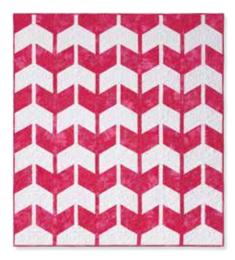

## PAT2261

SAMPLE QUILT Grunge Basics - Raspberry by BasicGrey for Moda

**QUILT SIZE** 54" x 60"

BLOCK SIZES 4½" x 7¾" finished

**GUILT TOP** 1¾ yards dark solid 2 yards light solid

BINDING ¾ yard

BACKING 3½ yards - horizontal seam(s)