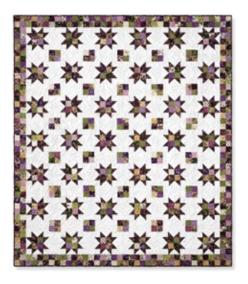

## SAMPLE QUILT

Aubergine by Debbie Beaves for Maywood Studio

SIZE

76" x 88"

**BLOCK SIZE** 

8" finished

QUILT TOP

1 roll of 2½" print strips 1½ yards complementary fabric 4½ yards background fabric

**BINDING** 

3/4 yard

BACKING

7 yards - horizontal seam(s)

Star Patch™ ©2018 All Rights Reserved by Missouri Star Quilt Company. Reproduction in whole or in part in any language without written permission from Missouri Star Quilt Company is prohibited. No one may copy, reprint or distribute any of this pattern for commercial use without written permission of Missouri Star Quilt Company. Anything you make using our patterns or ideas is your business, do whatever you want with the stuff you make, it's yours!