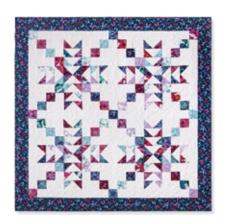

# Star Crossed

#### SAMPLE QUILT

Viva Terra by Studio E for Studio E

SIZE

88" x 88"

**BLOCK SIZE** 

32" finished