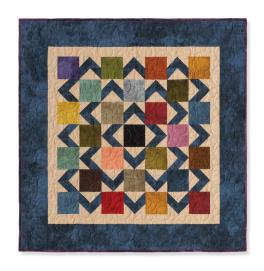

## Spice Rack

## PAT2285

SAMPLE QUILT

Color Wash Woolies by Bonnie Sullivan for Maywood Studio Essex Yarn Dyed Linen by Studio RK for Robert Kaufman

SIZE

461/2" x 461/2"

**BLOCK SIZE** 

41/2" finished

QUILT TOP

1 package of 5" squares 1½ yards dark fabric

- includes outer border

1 yard background fabric

- includes inner border

BINDING

½ yard

BACKING

3 yards - vertical seam(s)