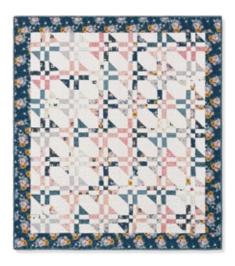

## Snowballed Disappearing Four-Patch

PAT2779

SAMPLE QUILT

Blooms and Bobbins by Melissa Mora for Riley Blake

**QUILT SIZE** 

57" x 65"

**BLOCK SIZE** 

8" finished