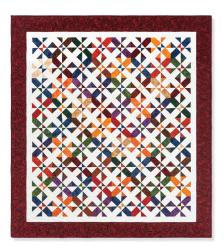

## Disappearing Four-Patch Weave

PAT3433

## **SAMPLE QUILT**

Autumn Days by Wilmington Prints designed exclusively for Missouri Star Quilt Co.

**QUILT SIZE** 75" x 821/2"

**BLOCK SIZE** 8" unfinished, 7½" finished