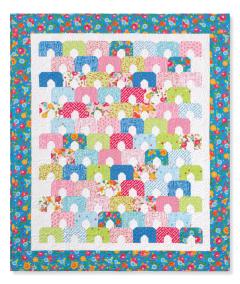

## SAMPLE QUILT

Simply Happy by Dodi Lee Poulsen for Riley Blake Optical White Cotton Supreme Solids for RJR Fabrics.

size 56" x 66"

BLOCK SIZE 6" x 4" finished

QUILT TOP 1 roll of 2½" print strips 1¼ yards background fabric - includes inner border