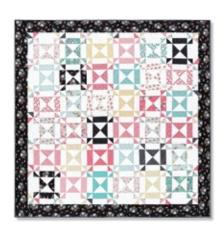

### **SAMPLE QUILT**

Flower Market by Jen Allyson for Riley Blake

**QUILT SIZE** 85" x 85"

BLOCK SIZE 11½" finished