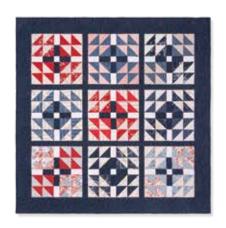

## Royal Wedding

## PAT2282

**SAMPLE QUILT** 

Holly Woods by 3 Sisters for Moda Fabrics

SIZE

69" x 69"

**BLOCK SIZE** 

18" finished

QUILT TOP

1 package of 10" print squares ½ yard white

**BORDER** 

2 yards - includes sashing strips and block pieces

**BINDING** 

3/4 yard

BACKING

41/4 yards - vertical seam(s)

Royal Wedding™ ©2018 All Rights Reserved by Missouri Star Quilt Company. Reproduction in whole or in part in any language without written permission from Missouri Star Quilt Company is prohibited. No one may copy, reprint or distribute any of this pattern for commercial use without written permission of Missouri Star Quilt Company. Anything you make using our patterns or ideas is your business, do whatever you want with the stuff you make, it's yours!