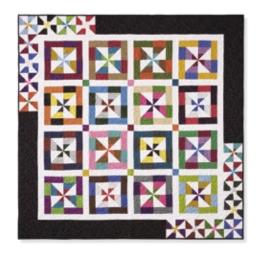

## Twist and Shout

## PAT2399

SAMPLE QUILT
Scribbles by Andover Fabrics

SIZE 70" x 70"

BLOCK SIZE 12" finished

QUILT TOP 1 roll of 2½" print strips 2¼ yards background fabric - includes inner border

outer Border
1 yard

BINDING 3/4 yard