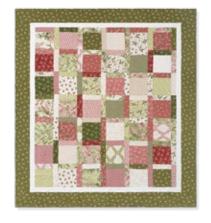

## PAT2912

**SAMPLE QUILT** 

Sensibility by Maywood Studios

**QUILT SIZE** 69" x 78"

BLOCK SIZE 9" finished

**QUILT TOP**1 package 10" print squares

INNER BORDER
3/4 yard

OUTER BORDER 1¼ yards