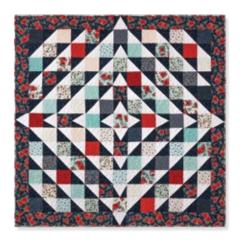

## PAT2600

SAMPLE QUILT

Hedge Rose by Kelly Panacci for Penny Rose Designs

**QUILT SIZE** 67½" x 67½"

BLOCK SIZE 4½" finished

QUILT TOP

2 packages of 5" print squares 1½ yards of blue fabric 1¼ yards of white fabric

BORDER 1¼ yards

BINDING 3/4 yard

BACKING 4¼ yards - vertical seam(s)

OTHER

Clearly Perfect Slotted Trimmer B

Rose Garden™ ©2019 All Rights Reserved by Missouri Star Quilt Company. Reproduction in whole or in part in any language without written permission from Missouri Star Quilt Company is prohibited. No one may copy, reprint or distribute any of this pattern for commercial use without written permission of Missouri Star Quilt Company. Anything you make using our patterns or ideas is your business, do whatever you want with the stuff you make, it's yours!