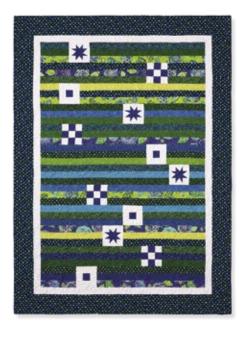

## SAMPLE QUILT

X's and O's Rainforest Strips by Deborah Edwards for Northcott

SIZE

61" x 87"

**BLOCK SIZES** 

6" finished