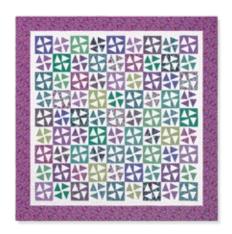

## PAT3095

SAMPLE QUILT

Night Riviera by Nancy Rink for Marcus Fabrics

**QUILT SIZE** 78" x 78"

BLOCK SIZE
7" finished

QUILT TOP

1 package 10" print squares\*
1 package 10" background squares

INNER BORDER