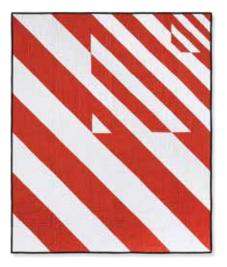

## **SAMPLE QUILT**

Kona Cotton White and Flame by Robert Kaufman Fabrics

**QUILT SIZE** 50" x 60"

QUILT TOP 13/4 yards dark solid fabric 13/4 yards light solid fabric

BINDING 3/4 yard

BACKING 3½ yards - horizontal seam(s)