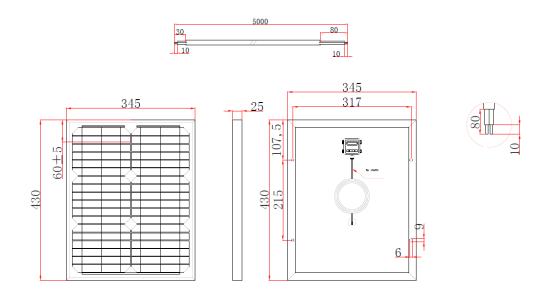

| Model No.                       | SY-M20W-8M                                                             |
|---------------------------------|------------------------------------------------------------------------|
| Nominal Peak (W)                | 20                                                                     |
| Cell Type                       | Mono-Crystalline                                                       |
| Module Dimensions (mm)          | 430 x 345                                                              |
| Frame Depth (mm)                | 25                                                                     |
| Net Weight (kg)                 | 1.84                                                                   |
| Max. Power Voltage Vmp (V)      | 17.8                                                                   |
| Max. Power Current Imp (A)      | 1.12                                                                   |
| Open Circuit Voltage Voc (V)    | 22.3                                                                   |
| Short Circuit Current Isc (A)   | 1.21                                                                   |
| Power Output Tolerance Pmax (%) | ±3%                                                                    |
| Operating Temperature (°C)      | -40 ~ +85                                                              |
| Max. System Voltage (VDC)       | 1000                                                                   |
| Junction Box IP Rating          | IP65                                                                   |
| Diode                           | 1 Bypass diode                                                         |
| Cable                           | 5m x 1.3mm <sup>2</sup> dual core with tinned cable end (UV resistant) |
| Packaging Dimensions (mm)       | 445 x 460 x 40                                                         |
| Gross Weight (kg)               | 2.13                                                                   |
| Warranty                        | Workmanship and materials: 5 years                                     |
|                                 | Power output: at least 90% after 10 years & 80% after 25 years         |