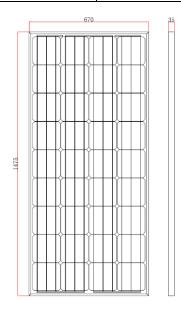

| Model No.                       | SY-M160W/LH4                                                   |
|---------------------------------|----------------------------------------------------------------|
| Nominal Peak (W)                | 160                                                            |
| Cell Type                       | Mono-Crystalline                                               |
| Module Dimensions (mm)          | 1475 x 670                                                     |
| Frame Depth (mm)                | 35                                                             |
| Net Weight (kg)                 | 10.03                                                          |
| Max. Power Voltage Vmp (V)      | 17.8                                                           |
| Max. Power Current Imp (A)      | 8.99                                                           |
| Open Circuit Voltage Voc (V)    | 22.3                                                           |
| Short Circuit Current Isc (A)   | 6.07                                                           |
| Power Output Tolerance Pmax (%) | ±3%                                                            |
| Operating Temperature (°C)      | -40 ~ +85                                                      |
| Max. System Voltage (VDC)       | 1000                                                           |
| Junction Box IP Rating          | IP65                                                           |
| Diode                           | 2 Bypass diodes                                                |
| Cable                           | 2 x 0.9m long 4.0mm <sup>2</sup> cable (UV resistant)          |
| Connectors                      | 2 x LH4 male & female connectors (30 amps)                     |
| Packaging Dimensions (mm)       | 1500 x 685 x 50                                                |
| Gross Weight (kg)               | 11.86                                                          |
| Warranty                        | Workmanship and materials: 5 years                             |
|                                 | Power output: at least 90% after 10 years & 80% after 25 years |