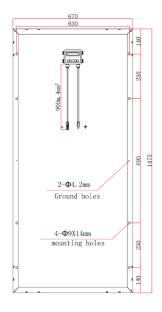

| Model No.                       | SY-M160W/LH4                                                   |
|---------------------------------|----------------------------------------------------------------|
| Nominal Peak (W)                | 160                                                            |
| Cell Type                       | Mono-Crystalline                                               |
| Module Dimensions (mm)          | 1475 x 670                                                     |
| Frame Depth (mm)                | 35                                                             |
| Net Weight (kg)                 | 10.03                                                          |
| Max. Power Voltage Vmp (V)      | 17.8                                                           |
| Max. Power Current Imp (A)      | 8.99                                                           |
| Open Circuit Voltage Voc (V)    | 22.3                                                           |
| Short Circuit Current Isc (A)   | 6.07                                                           |
| Power Output Tolerance Pmax (%) | ±3%                                                            |
| Operating Temperature (°C)      | -40 ~ +85                                                      |
| Max. System Voltage (VDC)       | 1000                                                           |
| Junction Box IP Rating          | IP65                                                           |
| Diode                           | 2 Bypass diodes                                                |
| Cable                           | 2 x 0.9m long 4.0mm <sup>2</sup> cable (UV resistant)          |
| Connectors                      | 2 x LH4 male & female connectors (30 amps)                     |
| Packaging Dimensions (mm)       | 1500 x 685 x 50                                                |
| Gross Weight (kg)               | 11.86                                                          |
| Warranty                        | Workmanship and materials: 5 years                             |
|                                 | Power output: at least 90% after 10 years & 80% after 25 years |