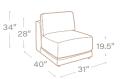

# ARMLESS MODULE

**RIGHT END ARM MODULE** 

CORNER MODULE

40

# SAMPLE CONFIGURATIONS

34" overall height | 19.5" seat height | 28" arm height 22" seat depth

40

19.5