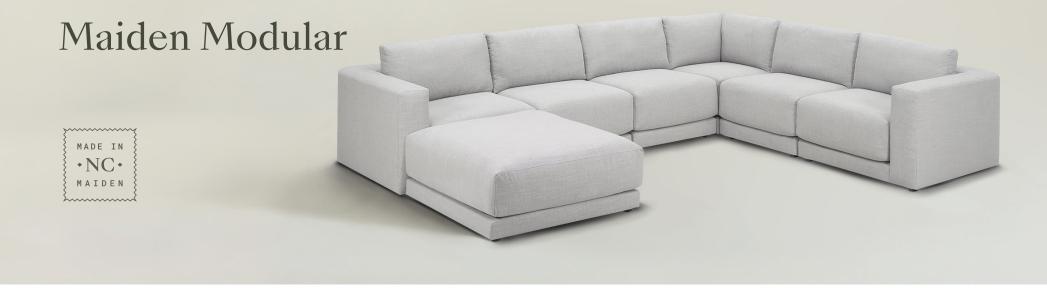

Our Maiden collection offers true versatility in both style and function. Featuring a relaxed silhouette with soft edges and sink-in comfort, these modular pieces are designed to come together in a variety of configurations to create a sofa or sectional that fits any space, small or large.

# LEFT END ARM MODULE

# ARMLESS MODULE

**RIGHT END ARM MODULE** 

CORNER MODULE

40