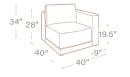

# LEFT END ARM MODULE

# SAMPLE CONFIGURATIONS

34" overall height | 19.5" seat height | 28" arm height 22" seat depth

40

19.5