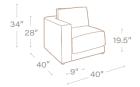

# ARMLESS MODULE

**RIGHT END ARM MODULE** 

CORNER MODULE

40

# SAMPLE CONFIGURATIONS

34" overall height | 19.5" seat height | 28" arm height 22" seat depth

40

19.5