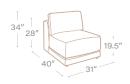

Our Maiden collection offers true versatility in both style and function. Featuring a relaxed silhouette with soft edges and sink-in comfort, these modular pieces are designed to come together in a variety of configurations to create a sofa or sectional that fits any space, small or large.

### **UPHOLSTERY OPTIONS**

We offer a collection of 60+ fabrics and leathers, carefully chosen for durability and softness.

### CUSTOMER'S OWN MATERIAL/LEATHER

For additional customization, we can upholster your piece in nearly any fabric or leather you provide. Reach out to support@mantlefurniture.com to start a COM/COL order.

### LEFT END ARM MODULE



# ARMLESS MODULE



### RIGHT END ARM MODULE



### CORNER MODULE



SAMPLE CONFIGURATIONS



## LARGE OTTOMAN