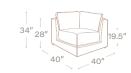

Our Maiden collection offers true versatility in both style and function. Featuring a relaxed silhouette with soft edges and sink-in comfort, these modular pieces are designed to come together in a variety of configurations to create a sofa or sectional that fits any space, small or large.

### **UPHOLSTERY OPTIONS**

We offer a collection of 60+ fabrics and leathers, carefully chosen for durability and softness.

### CUSTOMER'S OWN MATERIAL/LEATHER

For additional customization, we can upholster your piece in nearly any fabric or leather you provide. Reach out to support@mantlefurniture.com to start a COM/COL order.

### LEFT END ARM MODULE



# ARMLESS MODULE



### RIGHT END ARM MODULE



### CORNER MODULE



SAMPLE CONFIGURATIONS



## LARGE OTTOMAN