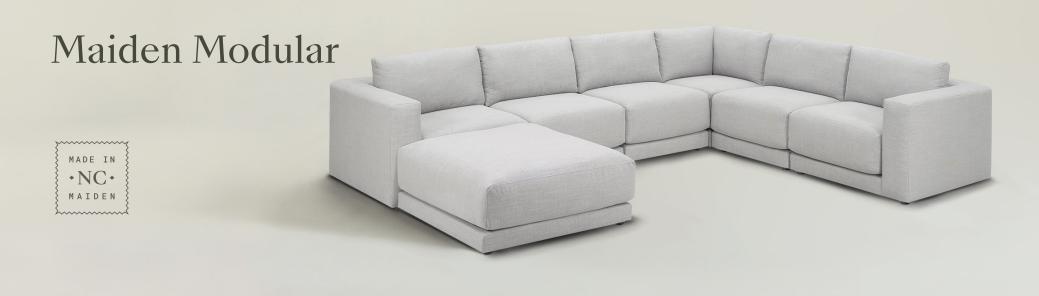

Our Maiden collection offers true versatility in both style and function. Featuring a relaxed silhouette with soft edges and sink-in comfort, these modular pieces are designed to come together in a variety of configurations to create a sofa or sectional that fits any space, small or large.

### **UPHOLSTERY OPTIONS**

We offer a collection of 60+ fabrics and leathers, carefully chosen for durability and softness.

### CUSTOMER'S OWN MATERIAL/LEATHER

For additional customization, we can upholster your piece in nearly any fabric or leather you provide. Reach out to support@mantlefurniture.com to start a COM/COL order.

### LEFT END ARM MODULE



# ARMLESS MODULE



### RIGHT END ARM MODULE



### CORNER MODULE



SAMPLE CONFIGURATIONS



## LARGE OTTOMAN