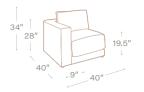

Our Maiden collection offers true versatility in both style and function. Featuring a relaxed silhouette with soft edges and sink-in comfort, these modular pieces are designed to come together in a variety of configurations to create a sofa or sectional that fits any space, small or large.

### **UPHOLSTERY OPTIONS**

We offer a collection of 60+ fabrics and leathers, carefully chosen for durability and softness.

### CUSTOMER'S OWN MATERIAL/LEATHER

For additional customization, we can upholster your piece in nearly any fabric or leather you provide. Reach out to support@mantlefurniture.com to start a COM/COL order.

### LEFT END ARM MODULE



# ARMLESS MODULE



### RIGHT END ARM MODULE



### CORNER MODULE



SAMPLE CONFIGURATIONS



## LARGE OTTOMAN