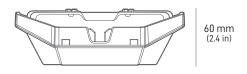

The Mobility Mount is designed to create a waterproof seal and protect against water ingress when permanently mounting to wood, fiberglass, metal, plastic and slotted rails on vehicle racks. The Mobility Mount features stainless steel fasteners, which are corrosion resistant to support harsh environments. This durable and versatile mount also supports an 8 degree mounting angle to maintain a signal during extreme and wet weather conditions.

## Compatibility:

Starlink Standard, Starlink Enterprise

## **Kit Contents:**

Mobility Mount, Screwdriver , 4x Bolts, 4x Nyloc Nuts, 4x Lag Screws, 4x Seaing Washers

## **Package Dimensions:**

Mount: 185.5 x 249.9 x 86 mm (7.3 x 9.8 x 3.4 in)

## Package Weight:

Mount: 880 g (1.94 lbs)