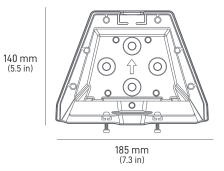

The Mobility Mount is designed to create a waterproof seal and protect against water ingress when permanently mounting to wood, fiberglass, metal, plastic and slotted rails on vehicle racks. The Mobility Mount features stainless steel fasteners, which are corrosion resistant to support harsh environments. This durable and versatile mount also supports an 8 degree mounting angle to maintain a signal during extreme and wet weather conditions.

## Compatibility:

Starlink Standard, Starlink Enterprise

## **Kit Contents:**

Mobility Mount, Screwdriver , 4x Bolts, 4x Nyloc Nuts, 4x Lag Screws, 4x Seaing Washers

## **Package Dimensions:**

Mount: 185.5 x 249.9 x 86 mm (7.3 x 9.8 x 3.4 in)

## Package Weight:

Mount: 880 g (1.94 lbs)