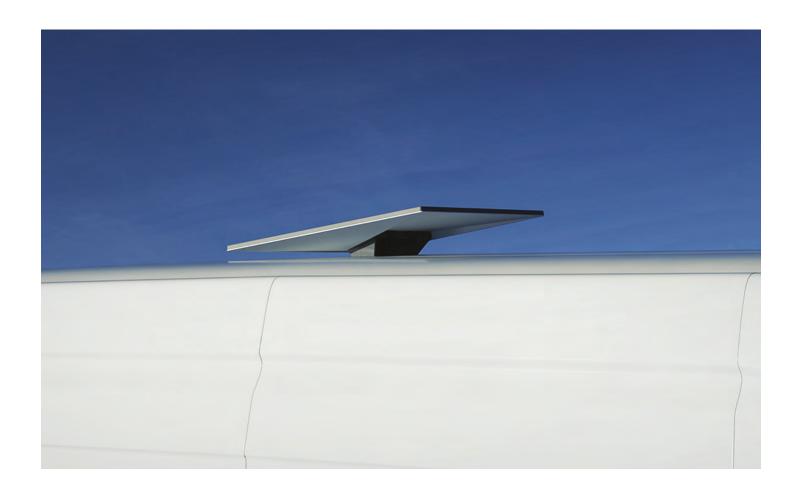

The Mobility Mount is designed to create a waterproof seal and protect against water ingress when permanently mounting to wood, fiberglass, metal, plastic and slotted rails on vehicle racks. The Mobility Mount features stainless steel fasteners, which are corrosion resistant to support harsh environments. This durable and versatile mount also supports an 8 degree mounting angle to maintain a signal during extreme and wet weather conditions.